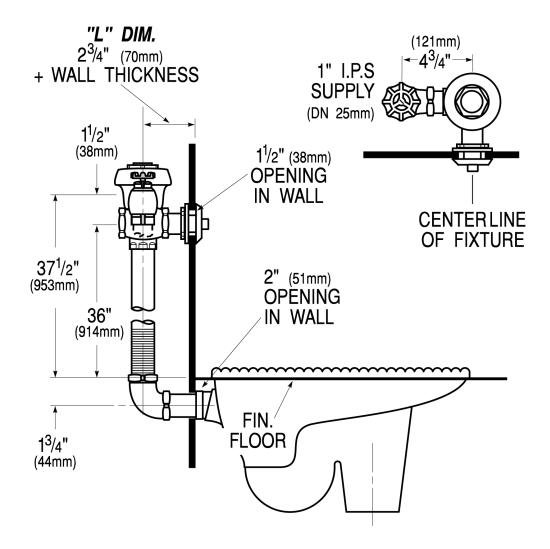

#### **DETAILS**

Flush Volume: 1.6 gpf (6.0 Lpf)Finish: Rough Brass (RB)

· Valve: Diaphragm

• Valve Body Material: Semi-red Brass

Fixture Type: Water ClosetFixture Connection: Top Spud

• Rough-In Dimension: 37 1/2" (953mm)

Spud Coupling: 1 ½" (38mm)
Supply Pipe: 1" (25mm)

• L Dimension: 3 3/4" (95mm) (3-3/4-LDIM)

# **ROUGH-IN**