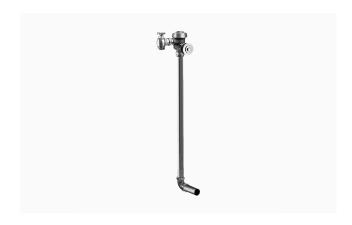

#### **DESCRIPTION**

1.6 gpf, Rough Brass Finish, Top Spud, Single Flush, 3.75 L Dimension, Royal® Concealed Manual Water Closet Flushometer.

#### **DETAILS**

Flush Volume: 1.6 gpf (6.0 Lpf)Finish: Rough Brass (RB)

· Valve: Diaphragm

• Valve Body Material: Semi-red Brass

Fixture Type: Water ClosetFixture Connection: Top Spud

• Rough-In Dimension: 37 1/2" (953mm)

### **FEATURES**

- PERMEX® Synthetic Rubber Diaphragm with Dual Filtered Fixed Bypass
- Metal Direct Acting, Non-Hold-Open Push Button with Triple Seal Handle Packing
- 1" I.P.S. Wheel Handle Bak-Chek® Angle Stop
- Vacuum Breaker
- Double Slip Elbow Flush Connection
- Non-Hold-Open Push Button, Fixed Metering Bypass and No External Volume Adjustment to Ensure Water Conservation
- Diaphragm, Handle Packing and Vacuum Breaker to be molded from PERMEX® Rubber Compound for Chloramine Resistance